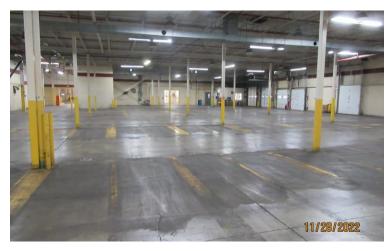

# 106,692± SF Warehouse on 14.6± Acres

## **Property Highlights**

- Eight (8) existing loading docks, four (4) with levelers
- Two (2) grade level drive-in doors
  - (1) 10' x 12'
  - (1) 10' x 10'
- 15.5' 23' clear height (approximately 10,000 SF is 23' clear)
- Heavy power 3000A/600V/3 Phase
- Approximately 10,000 SF of existing office space
- Wet sprinkler system
- Surplus land for outside storage or additional building square footage
- Parking for 100+ cars
- Zoned Manufacturing/Industrial (M-1 City of Fulton)
- · Gas fired heat throughout and AC in office areas