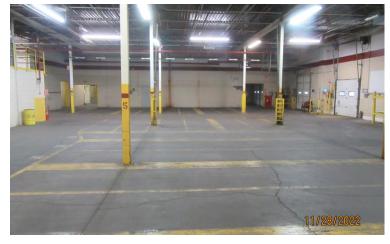

# 106,692± SF Warehouse on 14.6± Acres

## **Property Highlights**

- Eight (8) existing loading docks, four (4) with levelers
- Two (2) grade level drive-in doors
  - (1) 10' x 12'
  - (1) 10' x 10'
- 15.5' 23' clear height (approximately 10,000 SF is 23' clear)
- Heavy power 3000A/600V/3 Phase
- Approximately 10,000 SF of existing office space
- Wet sprinkler system
- Surplus land for outside storage or additional building square footage
- Parking for 100+ cars
- Zoned Manufacturing/Industrial (M-1 City of Fulton)
- · Gas fired heat throughout and AC in office areas