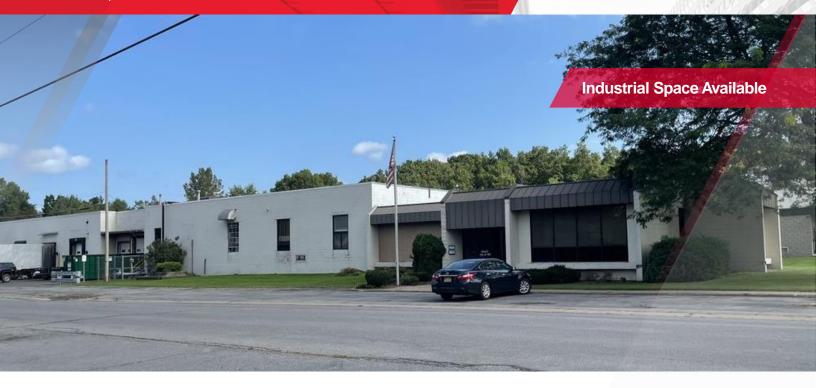

# 106,692± SF Warehouse on 14.6± Acres

## **Property Highlights**

- Eight (8) existing loading docks, four (4) with levelers
- Two (2) grade level drive-in doors
  - (1) 10' x 12'
  - (1) 10' x 10'
- 15.5' 23' clear height (approximately 10,000 SF is 23' clear)
- Heavy power 3000A/600V/3 Phase
- Approximately 10,000 SF of existing office space
- Wet sprinkler system
- Surplus land for outside storage or additional building square footage
- Parking for 100+ cars
- Zoned Manufacturing/Industrial (M-1 City of Fulton)
- · Gas fired heat throughout and AC in office areas