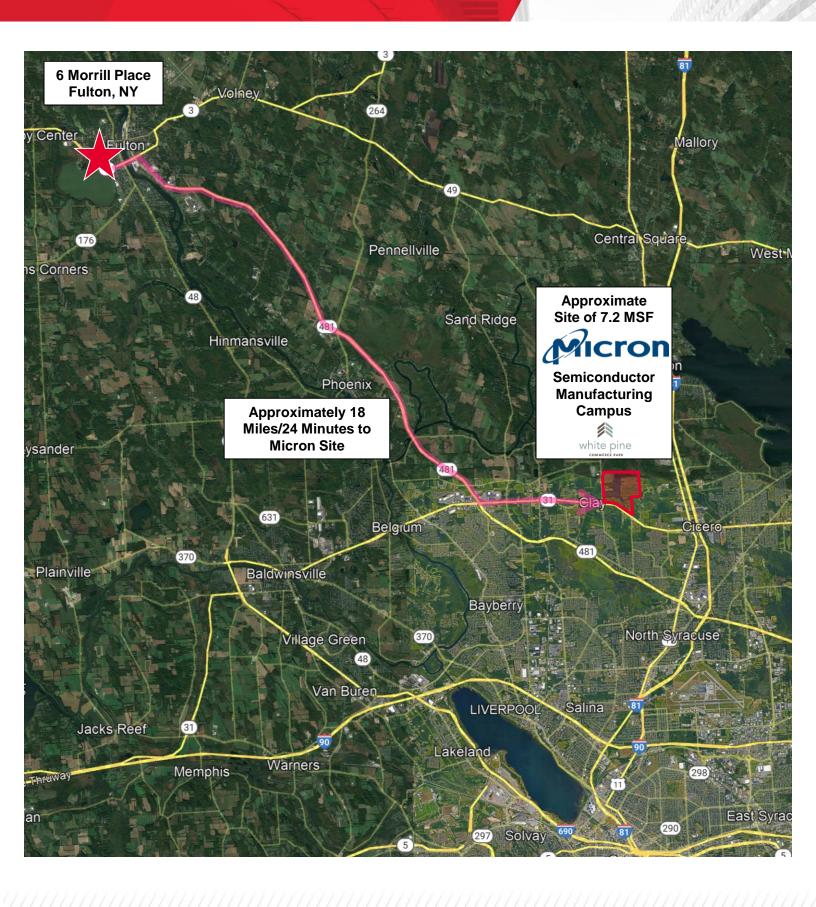

# 6 Morrill Place

Fulton, New York 13069

# 6 Morrill Place | Fulton, New York

Office Area

Office Area

**Break Room** 

Shipping Warehouse

Raw Stock Warehouse

Press Room

"Micron to Spend up to \$100 Billion on Chip Factory and Create Nearly 50,000 Jobs"

- Wall Street Journal

"This is incredible and transformative news for Central New York and for the entire U.S. economy. It's going to make Central New York one of the centers of high-end chip manufacturing, not just in the United States but in the world."

- Chuck Schumer, C-NY