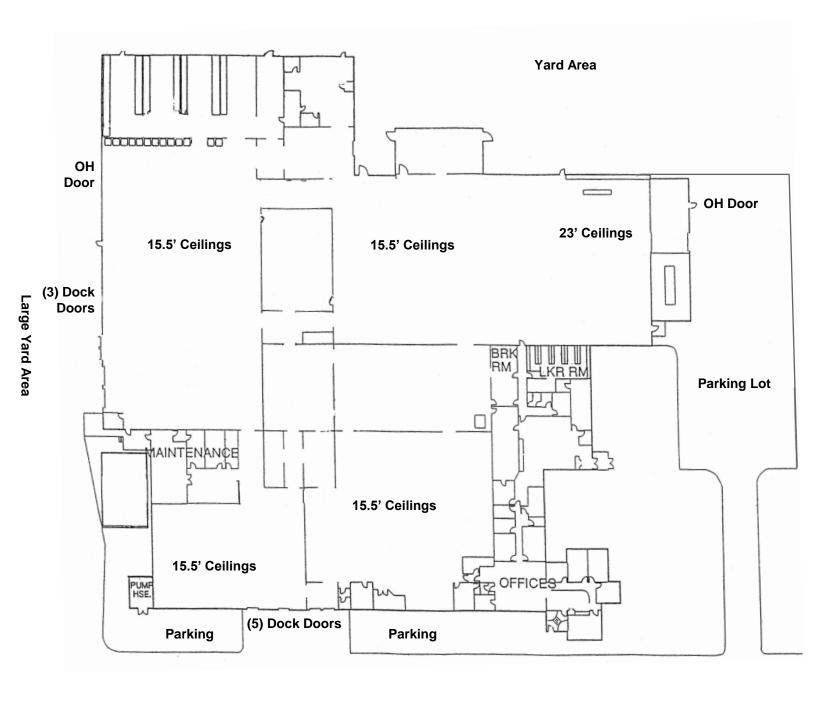

# 106,692± SF Warehouse on 14.6± Acres

## **Property Highlights**

- Eight (8) existing loading docks, four (4) with levelers
- Two (2) grade level drive-in doors
  - (1) 10' x 12'
  - (1) 10' x 10'
- 15.5' 23' clear height (approximately 10,000 SF is 23' clear)
- Heavy power 3000A/600V/3 Phase
- Approximately 10,000 SF of existing office space
- Wet sprinkler system
- Surplus land for outside storage or additional building square footage
- Parking for 100+ cars
- Zoned Manufacturing/Industrial (M-1 City of Fulton)
- · Gas fired heat throughout and AC in office areas