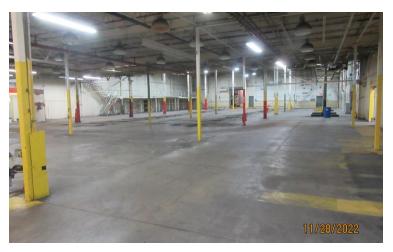

# 106,692± SF Warehouse on 14.6± Acres

## **Property Highlights**

- Eight (8) existing loading docks, four (4) with levelers
- Two (2) grade level drive-in doors
  - (1) 10' x 12'
  - (1) 10' x 10'
- 15.5' 23' clear height (approximately 10,000 SF is 23' clear)
- Heavy power 3000A/600V/3 Phase
- Approximately 10,000 SF of existing office space
- Wet sprinkler system
- Surplus land for outside storage or additional building square footage
- Parking for 100+ cars
- Zoned Manufacturing/Industrial (M-1 City of Fulton)
- · Gas fired heat throughout and AC in office areas