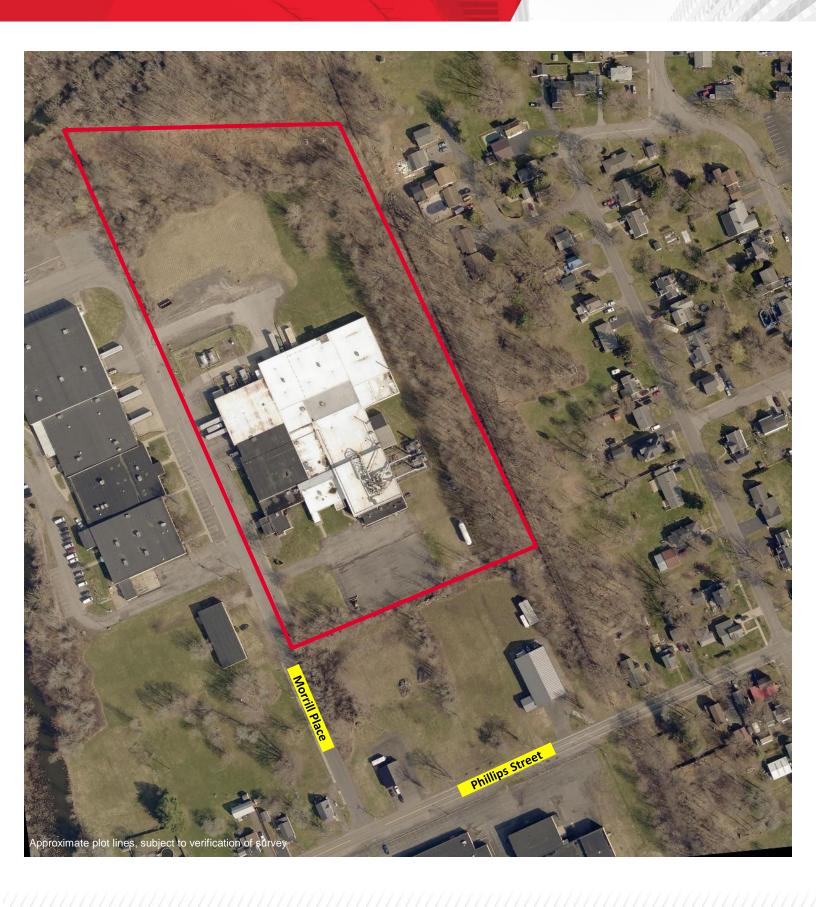

# 6 Morrill Place

Fulton, New York 13069

# 106,692± SF Warehouse on 14.6± Acres